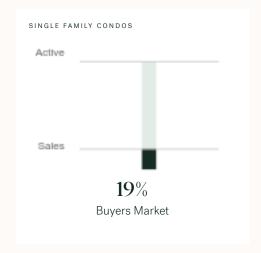

# Mission Single Family Condos

AUGUST 2024 - 5 YEAR TREND

## **Market Status**

# Buyers Market

Mission is currently a **Buyers Market**. This means that **less than 12%** of listings are sold within **30 days**. Buyers may have a **slight advantage** when negotiating prices.