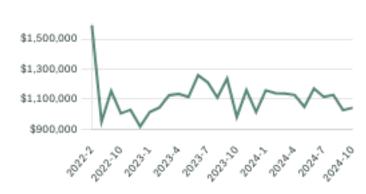

ission, with an average price of 1,322,084, an average size of 2,236 sqft, and an average price per square feet of \$591.

# Mission Neighbourhoods

Dewdney Deroche Downtown Mission Durieu Hatzic Lake Errock Stave Falls Steelhead West Mission

# August 2024 Mission Overview

## KLEIN III I



## Sales-to-Active Ratio







## **HPI Benchmark Price (Average Price)**







## **Market Share**







## Mission Single Family Houses

AUGUST 2024 - 5 YEAR TREND

## KLEIN III



#### **Market Status**

# Buyers Market

Mission is currently a **Buyers Market**. This means that **less than 12%** of listings are sold within **30 days**. Buyers may have a **slight advantage** when negotiating prices.









## Summary of Sales Price Change



## Summary of Sales Volume Change



## Sales Price



## Sales-to-Active Ratio



## **Number of Transactions**



# Mission Single Family Townhomes

KLEIN III |



AUGUST 2024 - 5 YEAR TREND

#### **Market Status**

# Buyers Market

Mission is currently a **Buyers Market**. This means that **less than 12%** of listings are sold within **30 days**. Buyers may have a **slight advantage** when negotiating prices.









## Summary of Sales Price Change





## Sales Price



## Summary of Sales Volume Change







## Sales-to-Active Ratio



## **Number of Transactions**



# Mission Single Family Condos

AUGUST 2024 - 5 YEAR TREND

## KLEIN III



## **Market Status**

# Buyers Market

Mission is currently a **Buyers Market**. This means that **less than 12%** of listings are sold within **30 days**. Buyers may have a **slight advantage**