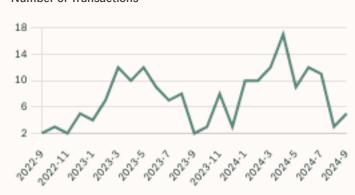

#### **Market Status**

# Buyers Market

Mission is currently a **Buyers Market**. This means that **less than 12%** of listings are sold within **30 days**. Buyers may have a **slight advantage** when negotiating prices.