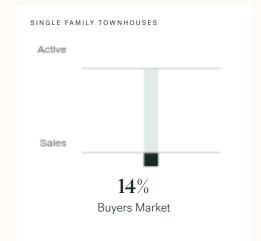

# Mission Single Family Townhomes

KLEIN III |

AUGUST 2024 - 5 YEAR TREND

#### **Market Status**

# Buyers Market

Mission is currently a **Buyers Market**. This means that **less than 12%** of listings are sold within **30 days**. Buyers may have a **slight advantage** when negotiating prices.