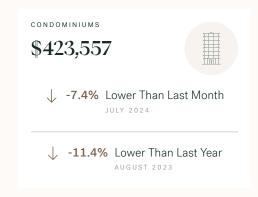

# Mission Single Family Condos

AUGUST 2024 - 5 YEAR TREND

## Summary of Sales Price Change

## Sales Price

## Summary of Sales Volume Change