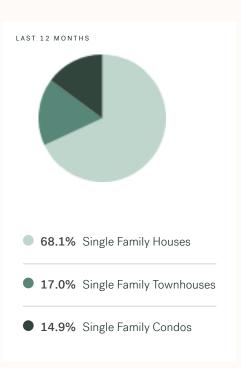

ORT

# Mission

August 2024



# **Mission Specialists**



Olga Tarasenko

B.LING (BACHELOR OF LINGUISTICS), DIBM

604 684 8844 · 705 olga@kleingroup.com

## **About Mission**

Mission is a suburb of Vancouver, bordering Maple Ridge, Agassiz and Chilliwack, with approximately 41,519 (2022) residents living in a land area of 41,519 (2022) square kilometers. Currently there are homes for sale in Mission, with an average price of 1,322,084, an average size of 2,236 sqft, and an average price per square feet of \$591.

# Mission Neighbourhoods

Dewdney Deroche Downtown Mission Durieu Hatzic Lake Errock Stave Falls Steelhead West Mission

# August 2024 Mission Overview

## KLEIN III I



## Sales-to-Active Ratio







## **HPI Benchmark Price (Average Price)**







## **Market Share**







## Mission Single Family Houses

AUGUST 2024 - 5 YEAR TREND

## KLEIN III



#### **Market Status**

# Buyers Market

Mission is currently a **Buyers Market**. This means that **less than 12%** of listings are sold within **30 days**. Buyers may have a **slight advantage** when negotiating prices.









## Summary of Sales Price Change



## Summary of Sales Volume Change



## Sales Price



## Sales-to-Active Ratio



## **Number of Transactions**



# Mission Single Family Townhomes

KLEIN III |



AUGUST 2024 - 5 YEAR TREND

#### **Market Status**

# Buyers Market

Mission is currently a **Buyers Market**. This means that **less than 12%** of listings are sold within **30 days**. Buyers may have a **slight advantage** when negotiating prices.









## Summary of Sales Price Cha