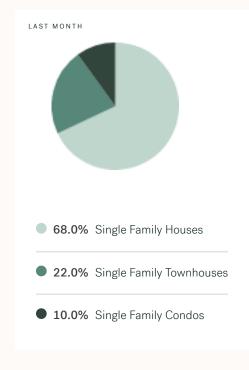

EPORT

# Mission

August 2024



# **Mission Specialists**



Olga Tarasenko

B.LING (BACHELOR OF LINGUISTICS), DIBM

604 684 8844 · 705 olga@kleingroup.com

## **About Mission**

Mission is a suburb of Vancouver, bordering Maple Ridge, Agassiz and Chilliwack, with approximately 41,519 (2022) residents living in a land area of 41,519 (2022) square kilometers. Currently there are homes for sale in Mission, with an average price of 1,322,084, an average size of 2,236 sqft, and an average price per square feet of \$591.

# Mission Neighbourhoods

Dewdney Deroche Downtown Mission Durieu Hatzic Lake Errock Stave Falls Steelhead West Mission

# August 2024 Mission Overview

## KLEIN III I



## Sales-to-Active Ratio







## **HPI Benchmark Price (Average Price)**







## **Market Share**







## Mission Single Family Houses

AUGUST 2024 - 5 YEAR TREND

## KLEIN III



#### **Market Status**

# Buyers Market

Mission is currently a **Buyers Market**. This means that **less than 12%** of listings are sold within **30 days**. Buyers may have a **slight advantage** when negotiating prices.









## Summary of Sales Price Change



## Summary of Sales Volume Change



## Sales Price



## Sales-to-Active Ratio



## **Number of Transactions**



# Mission Single Family Townhomes

KLEIN III |



AUGUST 2024 - 5 YEAR TREND

#### **Market Status**

# Buyers Market

Mission is currently a **Buyers Market**. This means that **less than 12%** of listings are sold within **30 days**. Buyers may have a **slight advantage** when negotiating prices.









## Summary of Sales Price C