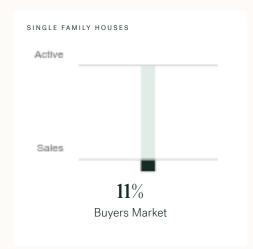

## Mission Single Family Houses

AUGUST 2024 - 5 YEAR TREND

#### **Market Status**

# Buyers Market

Mission is currently a **Buyers Market**. This means that **less than 12%** of listings are sold within **30 days**. Buyers may have a **slight advantage** when negotiating prices.