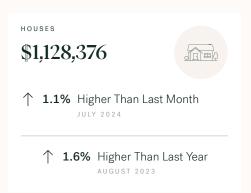

N III



RESIDENTIAL MARKET REPORT

# Mission

August 2024



# **Mission Specialists**



Olga Tarasenko

B.LING (BACHELOR OF LINGUISTICS), DIBM

604 684 8844 · 705 olga@kleingroup.com

## **About Mission**

Mission is a suburb of Vancouver, bordering Maple Ridge, Agassiz and Chilliwack, with approximately 41,519 (2022) residents living in a land area of 41,519 (2022) square kilometers. Currently there are homes for sale in Mission, with an average price of 1,322,084, an average size of 2,236 sqft, and an average price per square feet of \$591.

# Mission Neighbourhoods

Dewdney Deroche Downtown Mission Durieu Hatzic Lake Errock Stave Falls Steelhead West Mission

# August 2024 Mission Overview

## KLEIN III I



## Sales-to-Active Ratio







## **HPI Benchmark Price (Average Price)**







## **Market Share**







## Mission Single Family Houses

AUGUST 2024 - 5 YEAR TREND

## KLEIN III



#### **Market Status**

# Buyers Market

Mission is currently a **Buyers Market**. This means that **less than 12%** of listings are sold within **30 days**. Buyers may have a **slight advantage** when negotiating prices.









## Summary of Sales Price Change



## Summary of Sales Volume Change



## Sales Price



## Sales-to-Active Ratio



## **Number of Transactions**



# Mission Single Family Townhomes

KLEIN III |



AUGUST 2024 - 5 YEAR TREND

#### **Market Status**

# Buyers Market

Mission is currently a **Buyers Market**. This means that **less than 12%** of listings are sold within **30 days**. Buyers may have a **slight advantage** when negotiating prices.