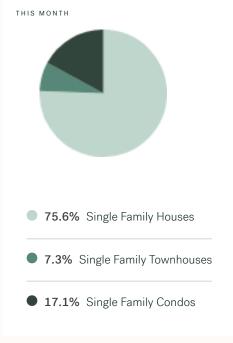

REPORT

# Mission

August 2024



# **Mission Specialists**



Olga Tarasenko

B.LING (BACHELOR OF LINGUISTICS), DIBM

604 684 8844 · 705 olga@kleingroup.com

## **About Mission**

Mission is a suburb of Vancouver, bordering Maple Ridge, Agassiz and Chilliwack, with approximately 41,519 (2022) residents living in a land area of 41,519 (2022) square kilometers. Currently there are homes for sale in Mission, with an average price of 1,322,084, an average size of 2,236 sqft, and an average price per square feet of \$591.

# Mission Neighbourhoods

Dewdney Deroche Downtown Mission Durieu Hatzic Lake Errock Stave Falls Steelhead West Mission

# August 2024 Mission Overview

## KLEIN III I



## Sales-to-Active Ratio







## **HPI Benchmark Price (Average Price)**







## **Market Share**







## Mission Single Family Houses

AUGUST 2024 - 5 YEAR TREND

## KLEIN III



#### **Market Status**

# Buyers Market

Mission is currently a **Buyers Market**. This means that **less than 12%** of listings are sold within **30 days**. Buyers may have a **slight advantage** when negotiating prices.









## Summary of Sales Price Change



## Summary of Sales Volume Change



## Sales Price



## Sales-to-Active Ratio



## **Number of Transactions**



# Mission Single Family Townhomes

KLEIN III |



AUGUST 2024 - 5 YEAR TREND

#### **Market Status**

# Buyers Market

Mission is currently a **Buyers Market**. This means that **less than 12%** of listings are sold within **30 days**. Buyers may have a **slight advantage** when negotiating prices.









## Summary of Sales Price