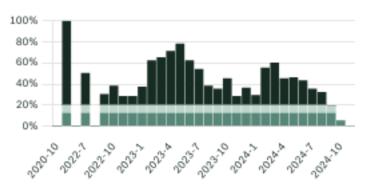

e of 1,322,084, an average size of 2,236 sqft, and an average price per square feet of \$591.

# Mission Neighbourhoods

Dewdney Deroche Downtown Mission Durieu Hatzic Lake Errock Stave Falls Steelhead West Mission

# August 2024 Mission Overview

## KLEIN III I



## Sales-to-Active Ratio







## **HPI Benchmark Price (Average Price)**







## **Market Share**







## Mission Single Family Houses

AUGUST 2024 - 5 YEAR TREND

## KLEIN III



#### **Market Status**

# Buyers Market

Mission is currently a **Buyers Market**. This means that **less than 12%** of listings are sold within **30 days**. Buyers may have a **slight advantage** when negotiating prices.









## Summary of Sales Price Change



## Summary of Sales Volume Change



## Sales Price



## Sales-to-Active Ratio



## **Number of Transactions**



# Mission Single Family Townhomes

KLEIN III |



AUGUST 2024 - 5 YEAR TREND

#### **Market Status**

# Buyers Market

Mission is currently a **Buyers Market**. This means that **less than 12%** of listings are sold within **30 days**. Buyers may have a **slight advantage** when negotiating prices.









## Summary of Sales Price Change





## Sales Price



## Summary of Sales Volume Change







## Sales-to-Active Ratio



## **Number of Transactions**



# Mission Single Family Condos

AUGUST 2024 - 5 YEAR TREND

## KLEIN III



## **Market Status**

# Buyers Market

Mission is currently a **Buyers Market**. This means that **less than 12%** of listings are sold within **30 days**. Buyers may have a **slight advantage** when negotiating prices.