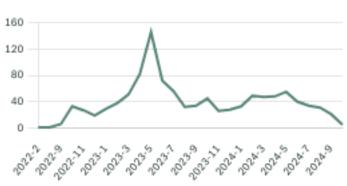

f 2,236 sqft, and an average price per square feet of \$591.

# Mission Neighbourhoods

Dewdney Deroche Downtown Mission Durieu Hatzic Lake Errock Stave Falls Steelhead West Mission

# August 2024 Mission Overview

## KLEIN III I



## Sales-to-Active Ratio







## **HPI Benchmark Price (Average Price)**







## **Market Share**







## Mission Single Family Houses

AUGUST 2024 - 5 YEAR TREND

## KLEIN III



#### **Market Status**

# Buyers Market

Mission is currently a **Buyers Market**. This means that **less than 12%** of listings are sold within **30 days**. Buyers may have a **slight advantage** when negotiating prices.









## Summary of Sales Price Change



## Summary of Sales Volume Change



## Sales Price



## Sales-to-Active Ratio



## **Number of Transactions**



# Mission Single Family Townhomes

KLEIN III |



AUGUST 2024 - 5 YEAR TREND

#### **Market Status**

# Buyers Market

Mission is currently a **Buyers Market**. This means that **less than 12%** of listings are sold within **30 days**. Buyers may have a **slight advantage** when negotiating prices.









## Summary of Sales Price Change





## Sales Price



## Summary of Sales Volume Change







## Sales-to-Active Ratio



## **Number of Transactions**



# Mission Single Family Condos

AUGUST 2024 - 5 YEAR TREND

## KLEIN III



## **Market Status**

# Buyers Market

Mission is currently a **Buyers Market**. This means that **less than 12%** of listings are sold within **30 days**. Buyers may have a **slight advantage** when negotiating prices.









## Summary of Sales Price