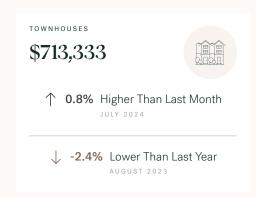

# Mission Single Family Townhomes

KLEIN III |

AUGUST 2024 - 5 YEAR TREND

## Summary of Sales Price Change

## Sales Price

## Summary of Sales Volume Change