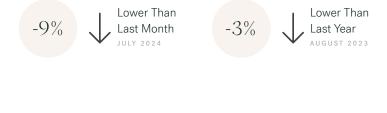

omes for sale in Mission, with an average price of 1,322,084, an average size of 2,236 sqft, and an average price per square feet of \$591.

# Mission Neighbourhoods

Dewdney Deroche Downtown Mission Durieu Hatzic Lake Errock Stave Falls Steelhead West Mission

# August 2024 Mission Overview

## KLEIN III I



## Sales-to-Active Ratio







## **HPI Benchmark Price (Average Price)**







## **Market Share**







## Mission Single Family Houses

AUGUST 2024 - 5 YEAR TREND

## KLEIN III



#### **Market Status**

# Buyers Market

Mission is currently a **Buyers Market**. This means that **less than 12%** of listings are sold within **30 days**. Buyers may have a **slight advantage** when negotiating prices.









## Summary of Sales Price Change



## Summary of Sales Volume Change



## Sales Price



## Sales-to-Active Ratio



## **Number of Transactions**



# Mission Single Family Townhomes

KLEIN III |



AUGUST 2024 - 5 YEAR TREND

#### **Market Status**

# Buyers Market

Mission is currently a **Buyers Market**. This means that **less than 12%** of listings are sold within **30 days**. Buyers may have a **slight advantage** when negotiating prices.









## Summary of Sales Price Change





## Sales Price



## Summary of Sales Volume Change







## Sales-to-Active Ratio



## **Number of Transactions**



# Mission Single Family Condos

AUGUST 2024 - 5 YEAR TREND

## KLEIN III



## **Market Status**

# Buyers Market

Mission is currently a **Buyers Market**. This means that **less than 12%** of listings are sold within **30 days**. Buyers may have a **